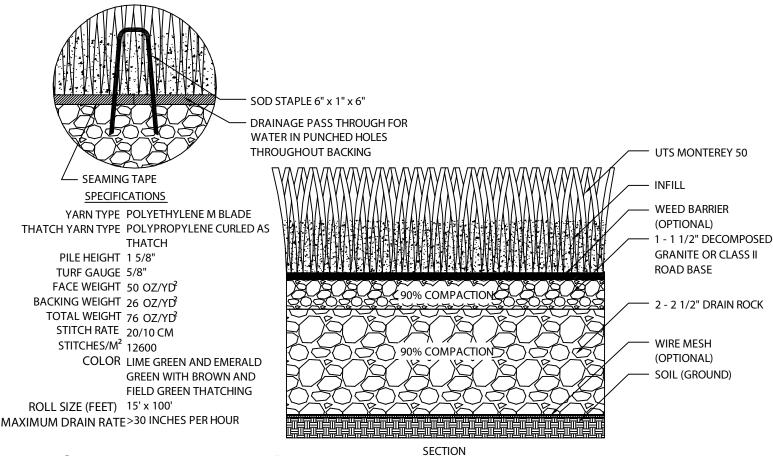

## **SPECIFICATIONS**

Pile Height: 1.58"

Turf Gauge: 3/8"

Face Weight: 50 oz./yd<sup>2</sup>

Backing Weight: 28 oz./yd<sup>2</sup>

Total Weight: 78 oz./yd<sup>2</sup>

Stitch Rate: 11/10cm

Stitches/M<sup>2</sup>: 11550

Material/Dtex: PE12000 + PP4400

Color: Lime Green and Emerald Green with

**Brown and Green Thatching** 

Type Of Fiber: **PE Monofilament and PP Curled** 

As Thatch

Infill Amount: 1.0 lb./psf.

Primary Backing: Double PP PU Backing

SEAMING SOD STAPLES ARE RECOMMENDED TO SEAM THE SEAMS

SECURING TURF TO BASE BRIGHT COMMON 40D/60D NAILS OR GALVANIZED NAILS 6' APART ALONG PERIMETER SEAMS.

POWER BROOM AFTER INSTALLATION IS COMPLETE

## NOTES:

- 1. THE GRASS MUST BE INSTALLED AND SEAMED WITH ADJACENT PIECES RUNNING IN THE SAME DIRECTION. SEAMS SHOULD BE GLUED WITH SUITABLE SEAMING GLUE AND SEAMING CLOTH, OR GST RECOMMENDED SEAMING TECHNIQUES.
- 2. COLOR: FIELD GREEN AND OLIVE GREEN WITH BROWN AND FIELD GREEN THATCHING.
- 3. INSTALLATION TO BE COMPLETED IN ACCORDANCE WITH MANUFACTURER'S SPECIFICATIONS.
- 4. DO NOT SCALE DRAWING.
- 5. THIS DRAWING IS INTENDED FOR USE BY ARCHITECTS, ENGINEERS, CONTRACTORS, CONSULTANTS AND DESIGN PROFESSIONALS FOR PLANNING PURPOSES ONLY. THIS DRAWING MAY NOT BE USED FOR CONSTRUCTION.
- 6. ALL INFORMATION CONTAINED HEREIN WAS CURRENT AT THE TIME OF DEVELOPMENT BUT MUST BE REVIEWED AND APPROVED BY THE PRODUCT MANUFACTURER TO BE CONSIDERED ACCURATE.