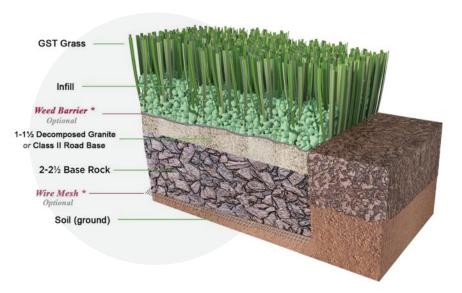

## **SPECIFICATIONS**

Pile Height: 1.58"

Turf Gauge: 3/8"

Face Weight: 50 oz./yd<sup>2</sup>

Backing Weight: 28 oz./yd<sup>2</sup>

Total Weight: 78 oz./yd<sup>2</sup>

Stitch Rate: 11/10cm

Stitches/M<sup>2</sup>: 11550

Material/Dtex: PE12000 + PP4400

Color: Lime Green and Emerald Green with

**Brown and Green Thatching** 

Type Of Fiber: **PE Monofilament and PP Curled** 

As Thatch

Infill Amount: 1.0 lb./psf.

Primary Backing: Double PP PU Backing

## NOTES:

- 1. THE GRASS MUST BE INSTALLED AND SEAMED WITH ADJACENT PIECES RUNNING IN THE SAME DIRECTION. SEAMS SHOULD BE GLUED WITH SUITABLE SEAMING GLUE AND SEAMING CLOTH, OR GST RECOMMENDED SEAMING TECHNIQUES.
- 2. COLOR: FIELD GREEN AND OLIVE GREEN WITH BROWN AND FIELD GREEN THATCHING.
- 3. INSTALLATION TO BE COMPLETED IN ACCORDANCE WITH MANUFACTURER'S SPECIFICATIONS.
- 4. DO NOT SCALE DRAWING.
- 5. THIS DRAWING IS INTENDED FOR USE BY ARCHITECTS, ENGINEERS, CONTRACTORS, CONSULTANTS AND DESIGN PROFESSIONALS FOR PLANNING PURPOSES ONLY. THIS DRAWING MAY NOT BE USED FOR CONSTRUCTION.
- 6. ALL INFORMATION CONTAINED HEREIN WAS CURRENT AT THE TIME OF DEVELOPMENT BUT MUST BE REVIEWED AND APPROVED BY THE PRODUCT MANUFACTURER TO BE CONSIDERED ACCURATE.