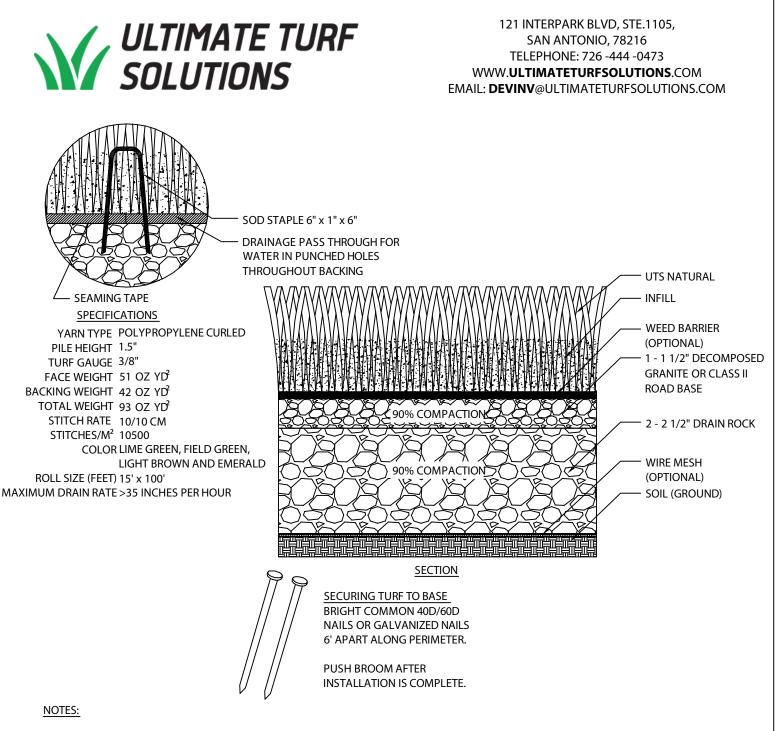

## SPECIFICATIONS

Pile Height: 1.5"

Turf Gauge: 3/8"

Face Weight: 51 oz./yd<sup>2</sup>

Backing Weight: 42 oz./yd<sup>2</sup>

Total Weight: **93 oz./yd**<sup>2</sup>

Stitch Rate: 10/10cm

Stitches/M<sup>2</sup>: 10500

Material/Dtex: PE14000 + PP4500

Color: Lime Green, Field Green, Light Brown and Emerald Green

Type Of Fiber: **PE Monofilament and PP Curled** As Thatch

Infill Amount: 1.0 lb./psf.

Primary Backing: Premium GST Backing

Tuft Bind: 19+ Ib/force (ASTM D1335)

Blade Type: Diamond Blade, Double S Blade, Double W Blade

Permeability: 35.4 inches/hr. (ASTM F1551)

Melting Point: 176 °F (ASTM D2859)

Grab Tear MD: >300 lb./force (ASTM D5034)

Grab Tear CMD: >200 lb./force (ASTM D5034)

Roll Width: 15 ft

Roll Length: 100 ft

Sq. Ft. Per Roll: **1500** 

Total Roll Weight: 948 lbs

121 Interpark Blvd, Ste.1105, San Antonio, 78216, USA Telephone: **726 -444 -0473** | www.**ultimateturfsolutions**.com Email: **devinv**@ultimateturfsolutions.com

- 1. THE GRASS MUST BE INSTALLED AND SEAMED WITH ADJACENT PIECES RUNNING IN THE SAME DIRECTION. SEAMS SHOULD BE GLUED WITH SUITABLE SEAMING GLUE AND SEAMING CLOTH, OR GST RECOMMENDED SEAMING TECHNIQUES.
- 2. COLOR: LIME GREEN, FIELD GREEN, LIGHT BROWN AND EMERALD GREEN.
- 3. INSTALLATION TO BE COMPLETED IN ACCORDANCE WITH MANUFACTURER'S SPECIFICATIONS.
- 4. DO NOT SCALE DRAWING.
- 5. THIS DRAWING IS INTENDED FOR USE BY ARCHITECTS, ENGINEERS, CONTRACTORS, CONSULTANTS AND DESIGN PROFESSIONALS FOR PLANNING PURPOSES ONLY. THIS DRAWING MAY NOT BE USED FOR CONSTRUCTION.
- 6. ALL INFORMATION CONTAINED HEREIN WAS CURRENT AT THE TIME OF DEVELOPMENT BUT MUST BE REVIEWED AND APPROVED BY THE PRODUCT MANUFACTURER TO BE CONSIDERED ACCURATE.

LANDSCAPING SYNTHETIC TURF INSTALLATION