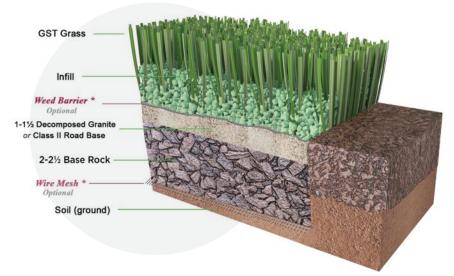

## SPECIFICATIONS

Pile Height: 1.5"

Turf Gauge: 3/8"

Face Weight: 51 oz./yd<sup>2</sup>

Backing Weight: 42 oz./yd<sup>2</sup>

Total Weight: **93 oz./yd**<sup>2</sup>

Stitch Rate: 10/10cm

Stitches/M<sup>2</sup>: 10500

Material/Dtex: PE14000 + PP4500

Color: Lime Green, Field Green, Light Brown and Emerald Green

Type Of Fiber: **PE Monofilament and PP Curled** As Thatch

Infill Amount: 1.0 lb./psf.

Primary Backing: Premium GST Backing

Tuft Bind: 19+ Ib/force (ASTM D1335)

Blade Type: Diamond Blade, Double S Blade, Double W Blade

Permeability: 35.4 inches/hr. (ASTM F1551)

Melting Point: 176 °F (ASTM D2859)

Grab Tear MD: >300 lb./force (ASTM D5034)

Grab Tear CMD: >200 lb./force (ASTM D5034)

Roll Width: 15 ft

Roll Length: 100 ft

Sq. Ft. Per Roll: **1500** 

Total Roll Weight: 948 lbs

121 Interpark Blvd, Ste.1105, San Antonio, 78216, USA Telephone: **726 -444 -0473** | www.**ultimateturfsolutions**.com Email: **devinv**@ultimateturfsolutions.com

- 1. THE GRASS MUST BE INSTALLED AND SEAMED WITH ADJACENT PIECES RUNNING IN THE SAME DIRECTION. SEAMS SHOULD BE GLUED WITH SUITABLE SEAMING GLUE AND SEAMING CLOTH, OR GST RECOMMENDED SEAMING TECHNIQUES.
- 2. COLOR: LIME GREEN, FIELD GREEN, LIGHT BROWN AND EMERALD GREEN.
- 3. INSTALLATION TO BE COMPLETED IN ACCORDANCE WITH MANUFACTURER'S SPECIFICATIONS.
- 4. DO NOT SCALE DRAWING.
- 5. THIS DRAWING IS INTENDED FOR USE BY ARCHITECTS, ENGINEERS, CONTRACTORS, CONSULTANTS AND DESIGN PROFESSIONALS FOR PLANNING PURPOSES ONLY. THIS DRAWING MAY NOT BE USED FOR CONSTRUCTION.
- 6. ALL INFORMATION CONTAINED HEREIN WAS CURRENT AT THE TIME OF DEVELOPMENT BUT MUST BE REVIEWED AND APPROVED BY THE PRODUCT MANUFACTURER TO BE CONSIDERED ACCURATE.